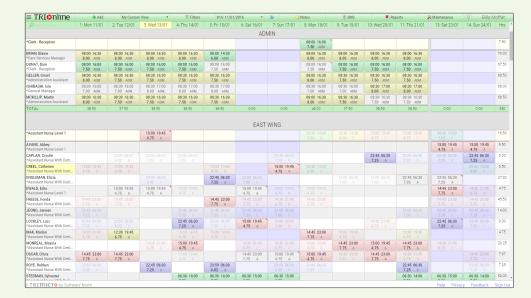

#### TRIMICRO DYNAMIC ROSTERING MODULE TAKES ADVANTAGE OF THE LATEST SOFTWARE TOOLS.

- See 1, 2 or 4 week rosters at a glance.
- Drag and Drop shifts to another Employee or day.
- Click a shift to change times, re-assign etc.
- Create your own shift templates with colours and codes that suit your needs
- Public holidays and weekends are highlighted.
- Alias shifts can be given an abbreviated name to show rather than the shift times.
- De-clutter see only the type of shifts you want to see.

- Row and column totals by hours, shifts and dollars.
- Build Employee availability lists to increase
  Roster building efficiency
- Fully integrated with our payroll, time and attendance, human resources and modules.
- Linked classifications assist with re-assigning shifts.
- And, best of all, its easy and "fun to use.